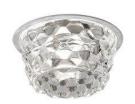

# **FA FEDORA** Design by Dima Loginoff

Collection consisting of recessed downlight and suspended lamps. Available in several colours and sizes. LED light source with GU10 fitting.

Typology: RECESSED LAMP

#### FEDORA

| Туре | Article | Colours  | Finish                   | Source                                   |
|------|---------|----------|--------------------------|------------------------------------------|
| FA   | FEDORA  | XX glass | XX white varnished metal | GU1 GU10 LED 1 x Max 5,5W only LED bulbs |

### Available colors

XX Glass

> CUSTOMER\_ NOTES