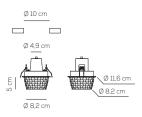

( ( IP20 LED

220-240VAC

foro -  $hole \varnothing 10 \text{ cm} / \text{profondità min} - \min depth 11 \text{ cm}$ 

example composition code FA FEDORA XX XX GU1

For optional accessories please refer to our pricelist, website or contact our representatives